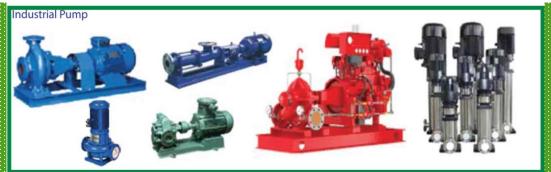

### Industrial Machineries Pump, Boiler, WTP, Lube Oil Recycling Unit

**BDDE** provides international Branded pumps all over the Bangladesh as follows Centrifugal single stage, Multi stage, Screw, Gear, Submersible,

Configuration: Horizontal, Vertical, End suction, Inline,

Energy Technology, Liquefied Gas, Cooling Technology, Hygienic Technology, Water and Waste Water Technology

Page 38