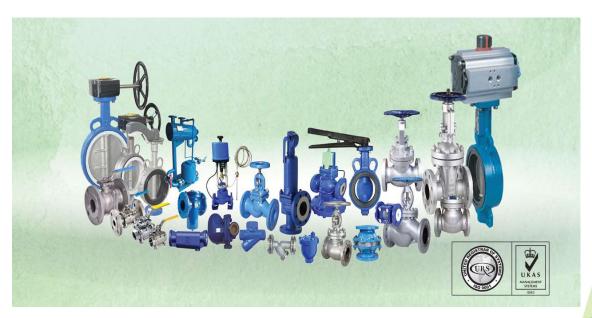

#### Valve and Steam Accessories

Together with valve accessories, control valves serve as engineered solutions for special applications. BDDE Project Solution Ltd. has been developing and manufacturing high-quality valves, actuators and valve accessories for over 2 years in the name of FT-TECH brand. Thanks to our experience and expertise as well as customer requirements, we have continuously developed the individual components and optimized their interaction. Our engineering experts actively work to find the best solution for our valve assemblies. Linear and rotary valves require different mounting kits, for example to attach solenoid valves, limit switches or

#### **Product Features**

Rating: ANSI 150#, 300#, #600, 800#, DIN PN16

Material: Cast Iron, Carbon Steel, Forged Steel, Stainless Steel

Standard: ANSI, API, DIN

Application: HFO, Diesel Oil, Fuel, Lube Oil, Steam, Gas, Hot Water, Air, Thermal oil, Chemical.

fT-tech™