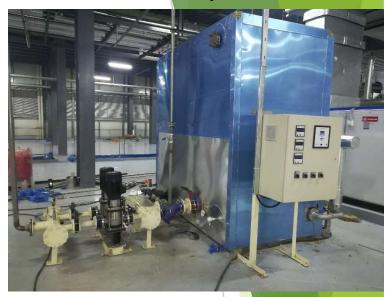

### Industrial Machineries Pump, Boiler, WTP, Lube Oil Recycling Unit

**BDDE** provides international Branded pumps all over the Bangladesh as follows Centrifugal single stage, Multi stage, Screw, Gear, Submersible,

Configuration: Horizontal, Vertical, End suction, Inline,

Energy Technology, Liquefied Gas, Cooling Technology, Hygienic Technology, Water and Waste Water Technology

Page 38