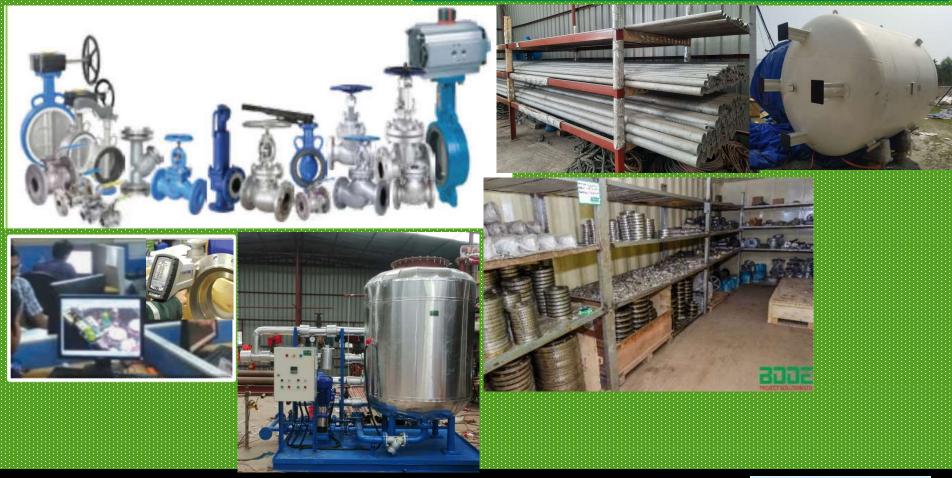

#### **Piping and Structural Materials**

#### Valve and Steam Accessories

Together with valve accessories, control valves serve as engineered solutions for special applications. BDDE Project Solution Ltd. has been developing and manufacturing high-quality valves, actuators and valve accessories for over 2 years in the name of FT-TECH brand. Thanks to our experience and expertise as well as customer requirements, we have continuously developed the individual components and optimized their interaction. Our engineering experts actively work to find the best solution for our valve assemblies. Linear and rotary valves require different mounting kits, for example to attach solenoid valves, limit switches or

#### **Product Features**

Rating: ANSI 150#, 300#, #600, 800#, DIN PN16

Material: Cast Iron, Carbon Steel, Forged Steel, Stainless Steel

Standard: ANSI, API, DIN

Application: HFO, Diesel Oil, Fuel, Lube Oil, Steam, Gas, Hot Water, Air, Thermal oil, Chemical.

#### Pipe Shoe Spring Support

**Product Features** 

Customized Engineered as per Calculation Local Support

Sand Blasting/Galvanized/Epoxy finish as per

client requirement

Pipe Supports and Clamps

#### Pipe, Fittings and Related Items

**Rating:** ANSI 150#, 300#, 800#, 1500#, 40 Schedule, 20 Schedule, 10 Schedule, 160 Schedule.

Material: Rolled Steel A106, A53 Gr B, A36, A570, Corten Steel, SS304, SS316, SS400, Q235, Q345, Cast Steel WCB A216, CF8, CF8M, Carbon Steel, Forged Steel A105, F304, F316

Insulation materials, Fastener, Gasket