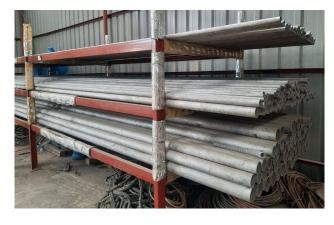

#### **Piping and Structural Materials**

#### Pipe, Fittings and Related Items

**Rating:** ANSI 150#, 300#, 800#, 1500#, 40 Schedule, 20 Schedule, 10 Schedule, 160 Schedule.

Material: Rolled Steel A106, A53 Gr B, A36, A570, Corten Steel, SS304, SS316, SS400, Q235, Q345, Cast Steel WCB A216, CF8, CF8M, Carbon Steel, Forged Steel A105, F304, F316