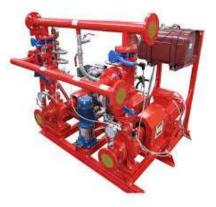

### Industrial Machineries Pump, Boiler, WTP, Lube Oil Recycling Unit

**BDDE** provides international Branded pumps all over the Bangladesh as follows Centrifugal single stage, Multi stage, Screw, Gear, Submersible,

Configuration: Horizontal, Vertical, End suction, Inline,

Energy Technology, Liquefied Gas, Cooling Technology, Hygienic Technology, Water and Waste Water Technology

Page 38