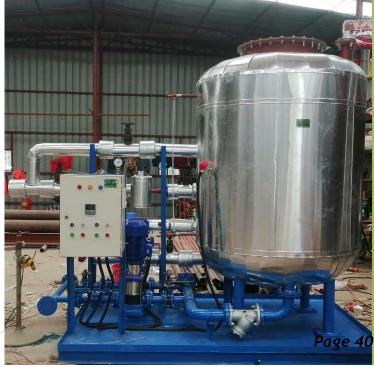

l A105, F304, F316

Insulation materials, Fastener, Gasket







### Industrial Machineries Pump, Boiler, WTP, Lube Oil Recycling Unit

**BDDE** provides international Branded pumps all over the Bangladesh as follows Centrifugal single stage, Multi stage, Screw, Gear, Submersible,

Configuration: Horizontal, Vertical, End suction, Inline,

Energy Technology, Liquefied Gas, Cooling Technology, Hygienic Technology, Water and Waste Water Technology











Page 38

### **Fabricated Equipment**

#### **PRODUCT SPECIALITY:**

- Complete Shop Fabricated, Semi-Fabricated in Modern Manufacturing Facility
- Engineered and Constructed as per international standard (API 650/ASME BPVC)
- Global Quality Quick Delivery
- Warranty and After Sales Service



### **Hot Water Clarifier / Generator**





### **Fabricated Equipment**

#### **Tanks**

- Fuel tank as per API 650 and BDPR 2018
- Bulk Storage Tank (Fire water, Edible Oil, DM Water, Honey, Coconut Oil etc)



**Pressure Vessel** 





### **Manufacturing Vessel**





**Available Options:** Jacketed, With Agitator, Temp Control Unit, Customized design

# Thank You

www.bdd-engineers.com



Flat 10B, Azhar Comfort Complex Ga-130/A, Progoti Sharani, Middle Badda, Dhaka-1212 Phone: 880 2 9891117, Fax: 880 2 8410843

E-mail: office@bdd-engineers.com, www.bdd-engineers.com