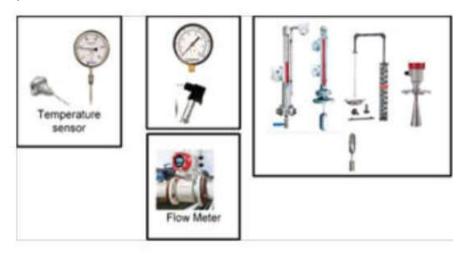

gh-quality valves, actuators and valve accessories for over 2 years in the name of FT-TECH brand. Thanks to our experience and expertise as well as customer requirements, we have continuously developed the individual components and optimized their interaction. Our engineering experts actively work to find the best solution for our valve assemblies. Linear and rotary valves require different mounting kits, for example to attach solenoid valves, limit switches or

lock-up valves.



#### **Product Features**

Rating: ANSI 150#, 300#, #600, 800#, DIN PN16

Material: Cast Iron, Carbon Steel, Forged Steel, Stainless Steel

Standard: ANSI, API, DIN

Application: HFO, Diesel Oil, Fuel, Lube Oil, Steam, Gas, Hot Water, Air, Thermal oil, Chemical.

fT-tech™

#### **Control Valve and Instruments**





#### Pipe Shoe Spring Support

**Product Features** 

Customized Engineered as per Calculation Local Support

Sand Blasting/Galvanized/Epoxy finish as per

client requirement





Pipe Supports and Clamps



#### Pipe, Fittings and Related Items









**Rating:** ANSI 150#, 300#, 800#, 1500#, 40 Schedule, 20 Schedule, 10 Schedule, 160 Schedule.

Material: Rolled Steel A106, A53 Gr B, A36, A570, Corten Steel, SS304, SS316, SS400, Q235, Q345, Cast Steel WCB A216, CF8, CF8M, Carbon Steel, Forged Steel A105, F304, F316

Insulation materials, Fastener, Gasket







### Industrial Machineries Pump, Boiler, WTP, Lube Oil Recycling Unit

**BDDE** provides international Branded pumps all over the Bangladesh as follows Centrifugal single stage, Multi stage, Screw, Gear, Submersible,

Configu